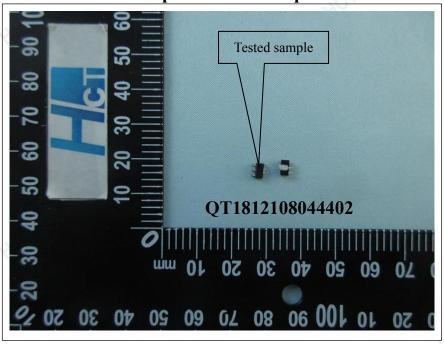

### The photo of the sample

\*\*\*End \*\*\*

This report will go into effect with HCT stamp. This report could not be revised. This report is only responsible for the test result of submitted samples. Without written authorization, any copy of this report for propaganda is invalid.

### Report on the submitted sample(s) said to be:

Sample Name: Semiconductor Device

Sample Description: Black body

Sample Model: SOT-89

Sample No.: QT1812108044402

Sample Received Date: Dec. 10, 2018

Testing Period: Dec. 10, 2018 - Dec. 13, 2018